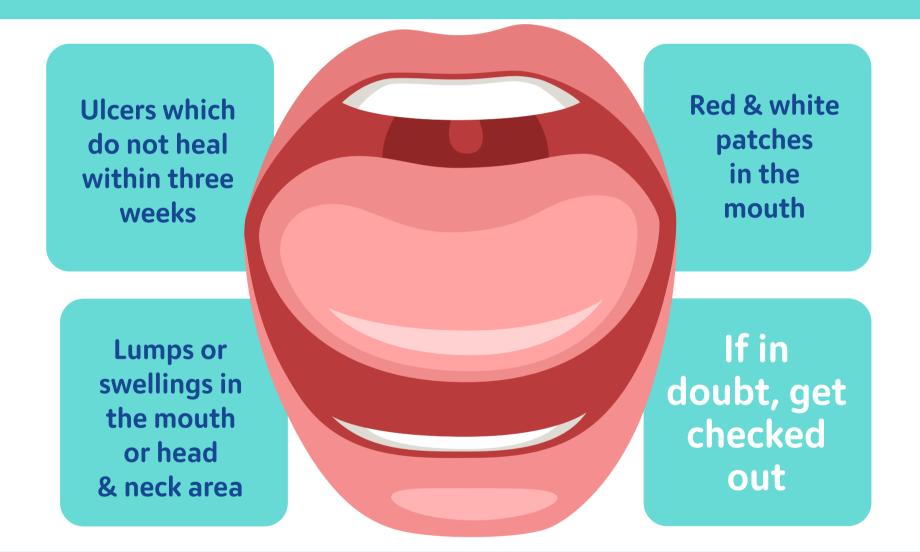

## **BE MOUTHAWARE** LOOK OUT FOR THE SIGNS & SYMPTOMS OF MOUTH CANCER

As mouth cancer can strike in a number of places, including the lips, tongue, gums and cheeks, it's extremely important that we all know what to look out for.

Early detection is crucial. If any of these signs are noticed,

## please tell your doctor or dentist immediately.

Mouth cancer can affect anybody and it's important that we all know what to look out for. If you notice any changes in your mouth please speak to a dentist or doctor immediately.